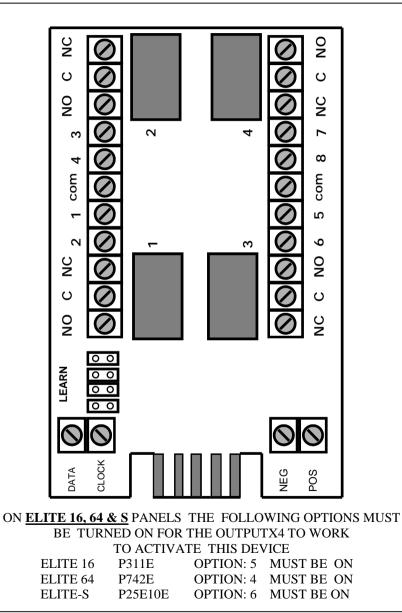

There are also 8 open collector transistors on this board that follow the state of each output (see diagram to the left). These transistors switch to 0V when the output is on. They have a maximum current of 50ma. There are 4 shorting links supplied with the OUTPUTX4 board. These shorting links are used to select the output you require a relay to follow. The links labeled "Learn 1-4" are used for this purpose. The first link labeled as "1", relates to Relay #1, through to the link labeled "4" that relates to Relay #4.

If the link is OFF at position #1 then relay #1 will follow the programmed options for output #1. If this link is ON (shorted) then relay #1 will follow the programmed options for output #5.

If link 2 is OFF then relay #2 follows output #2, if ON then relay 2 follows output # 6, etc , up to link 4 making relay #4 follow output 4 or 8. Please refer to the chart below for more details;

| LINK<br>È | RELAY #1<br>LINK #1 | RELAY #2<br>LINK #2 | RELAY #3<br>LINK #3 | RELAY #4<br>LINK #4 |
|-----------|---------------------|---------------------|---------------------|---------------------|
| OFF       | O/P1                | O/P2                | O/P3                | O/P4                |
| ON        | O/P5                | O/P6                | O/P7                | O/P8                |